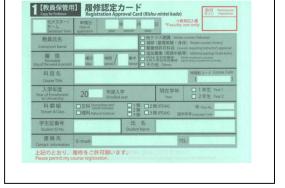

### [at the PEAK/GPEAK Section] Administration Building 1F Counter No.2

- (1) Courses Requiring Instructor's Approval (<u>Including</u> <u>Retake Classes (*Takurasu*)</u>)
- When HS III students enroll in courses for NS II students. (p.30 of the "PEAK Academic Handbook"
- Courses offered to April-entry students (p.32 of the "PEAK Academic Handbook".
  - To enroll in these courses, students must first receive the "Registration Approval Card" at the PEAK/GPEAK Section, fill in the form, receive the instructor's signature of approval, and then submit one part of the card to the instructor and the other part to the PEAK/GPEAK Section.

**Registration Approval Card** 

Courses for which you have submitted the card will be shown on your [Course Registration] screen on the UTAS within a week from the date of submission. Approval Cards are distributed from Apr. 2 (Mon).

#### Submission Period of the Approval Form (to the PEAK/GPEAK section)> For S Semester/S1 Term <u>Apr. 13 (Fri) – May 1 (Tue) 4:50 p.m.</u> For S2 Term <u>Jun. 13 (Wed) – Jun. 18 (Mon) 4:50 p.m.</u>

- Registrations, Corrections and Submissions cannot be made outside of the period.
- You cannot take the end-of-semester exam for the courses which you have not registered, and no grade will be given.