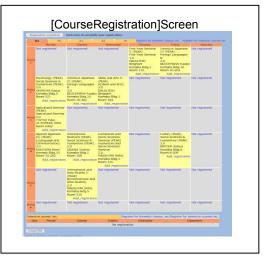

#### http://www.c.u-tokyo.ac.jp/eng\_site/zenki/

Courses > Junior Division>Course Registration

- (1) Courses you choose and register (Elective Courses)
  - Check them on your [Course Registration] screen (available from Apr. 5).
  - Click "Not registered" time slots or "Register for biweekly classes, etc." or "Register for intensive courses etc." on your [Course Registration] screen to choose and register.