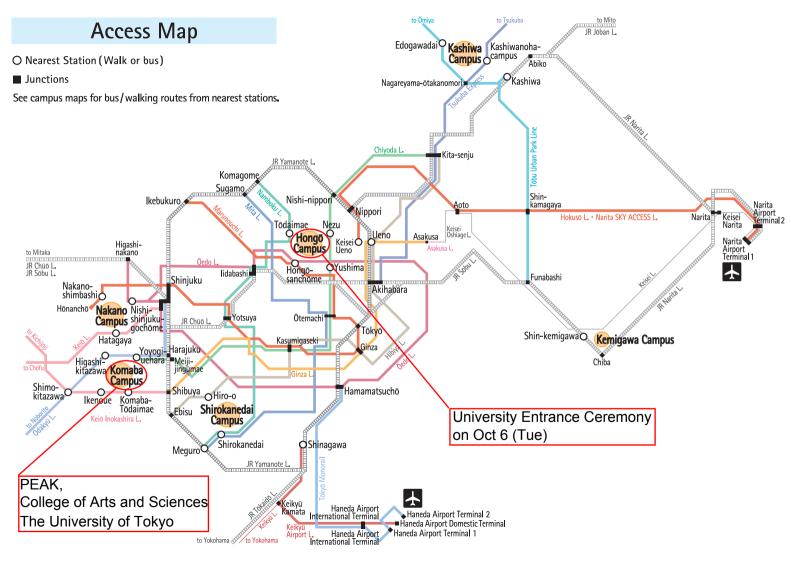

#### 2. Venue

Yasuda Auditorium, Hongo Campus, The University of Tokyo (same location for both new students and family members)