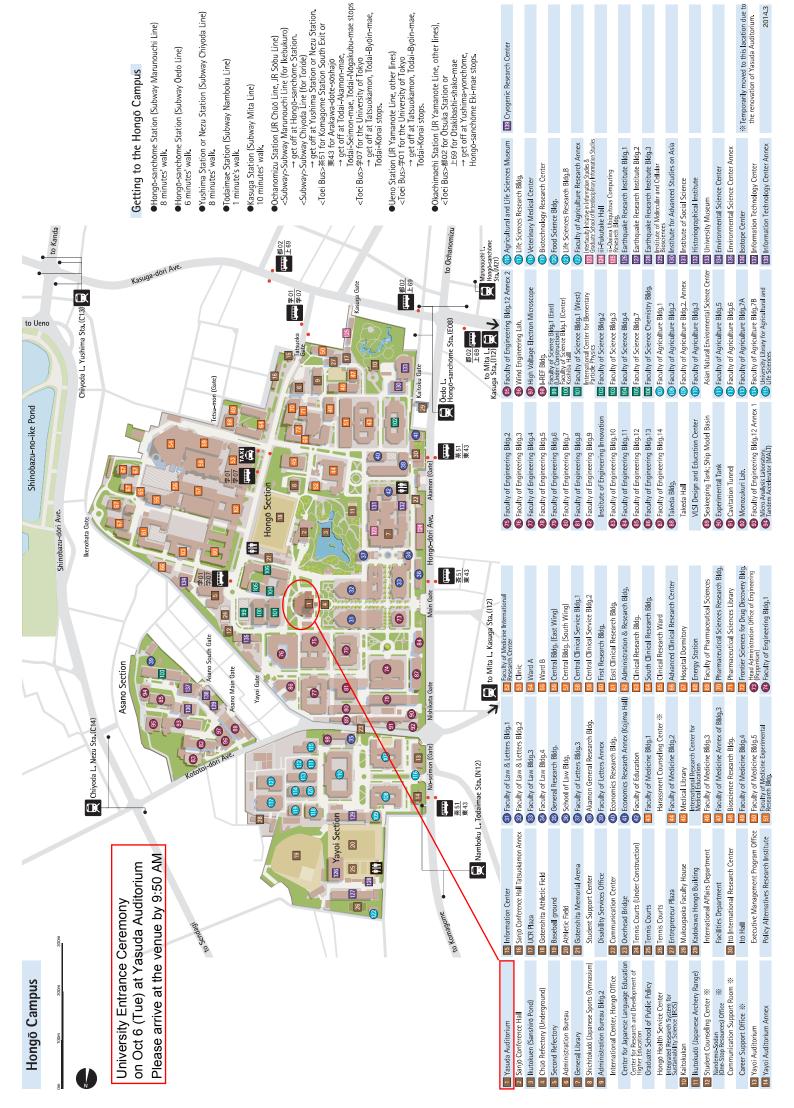

#### 2. Venue

Yasuda Auditorium, Hongo Campus, The University of Tokyo (same location for both new students and family members)

#### 5. Note

Please be seated by 9:50 AM (the venue opens at 9:20 AM).