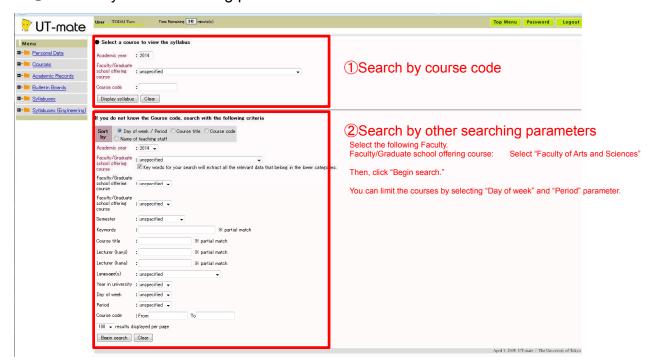

    Course codes are on the "List of Specialized Courses." Enter the course code and click "Display syllabus" to view the syllabus.
  - 2 Search by other searching parameters

4. Register the courses on UTask-Web for the Specialized Courses. UT-mate is just to view the syllabus information. Make sure to check the "List of Specialized Courses" for the UTask-Web Course Code.