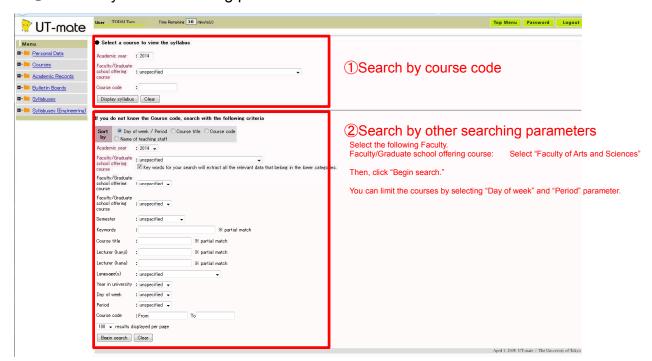

UT-mate: https://ut-gakumu.adm.u-tokyo.ac.jp/websys-e/campus

※If you cannot log in to UT-mate, contact come to our counter office.

- 3. Click "Syllabuses"-"View Syllabuses" and search by the following methods.
  - ①Search by course code

    Course codes are on the "List of Specialized Courses." Enter the course code and click "Display syllabus" to view the syllabus.
  - 2) Search by other searching parameters

4. Register the courses on UTask-Web for the Specialized Courses. UT-mate is just to view the syllabus information. Make sure to check the "List of Specialized Courses" for the UTask-Web Course Code.

For some courses, you need permission from the Program Director of the JEA or ES. The specific information will be announced at the S Semester Guidance on April 4 (Tue).