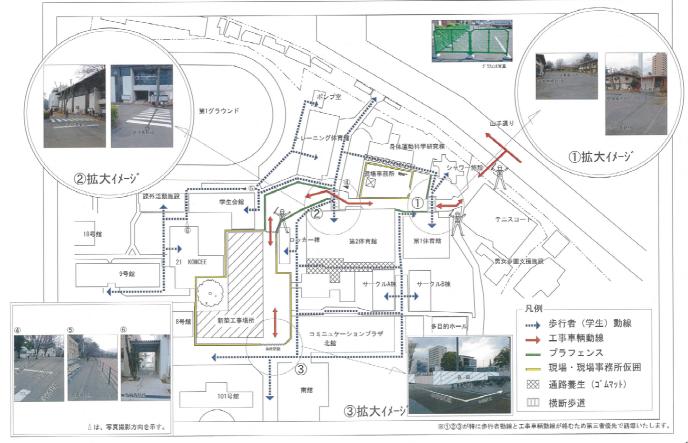

## [Notice] Change in course of pedestrian traffic due to 21 KOMCEE second phase construction

For the enhancement of safety measures, due to the relocation of temporary enclosure walls, there will be a change in the course of pedestrian traffic from April 27, 2013 until the end of May 2014 (tentative).

There may be loud noises on campus during the relocation of the walls. In order to ensure utmost safety and security during construction, continuous efforts will be taken to suppress as much noise as possible.

Your cooperation and understanding are greatly appreciated.

Notice from the Office of the Administrative Manager