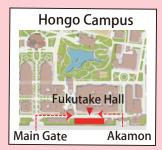

## and Database Training Course

Venue Fukutake Hall, Hongo Campus

No advance reservation is required.

**Please come to the Training Course Corner** on the 1st basement floor of Fukutake Hall before the scheduled time.