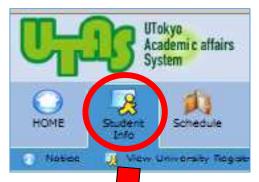

# How to check the result of Tuition Fee Exemption

Please log in to UTAS and check the "Student Info" > "View University Registry Information" > "Tuition Fee Exemption/Payment Status Information" section.