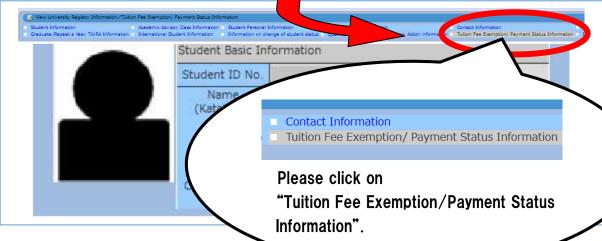

# How to check the result of Tuition Fee Exemption

Please log in to UTAS and check the "Student Info" > "View University Registry Information" > "Tuition Fee Exemption/Payment Status Information" section.