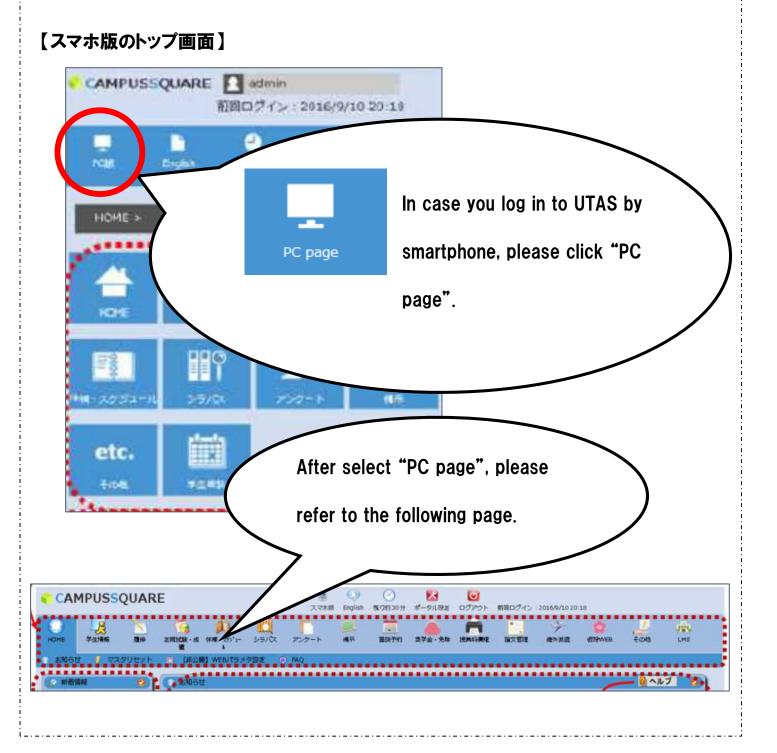

# After logging in...

Please check the result of tuition fee exemption on "PC page". In case you log in to UTAS by smartphone, please browse the website after you select "PC page".