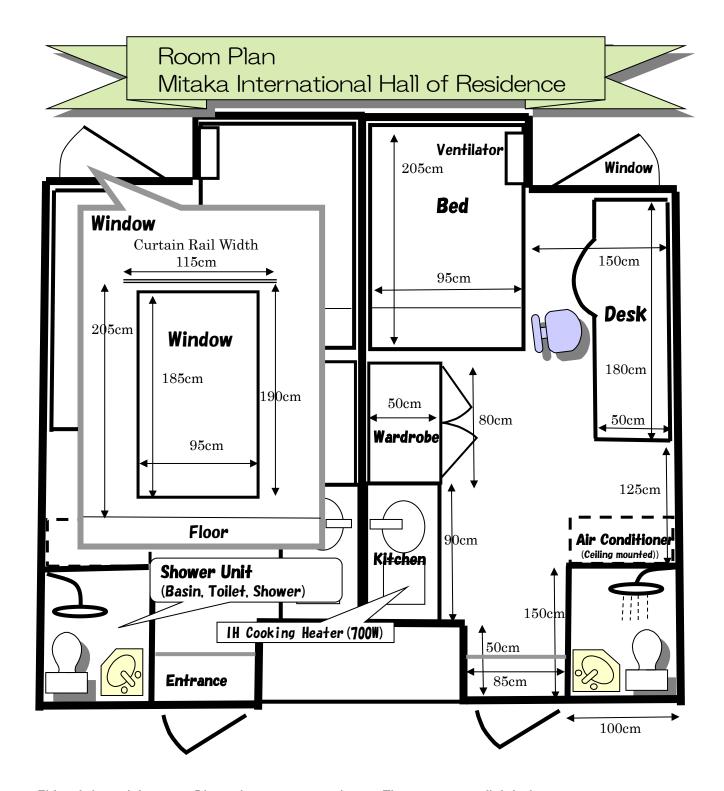

Either left or right room. Dimensions are approximate. They may vary slightly from room to room.

The floor is vinyl floor tile in the entrance area and vinyl flooring in the rest of the room.

Mold tends to form easily. If you use the shower, please turn the ventilation fan inside the shower unit until the unit dries. Also, turn the fan by the bed as long as possible. Be especially careful during the rainy season and when drying laundry indoor, as mold can easily form. If ventilation is inadequate, the temperature difference from outside can easily cause condensation to form on the window, around the window, and on the wall back of the bed.