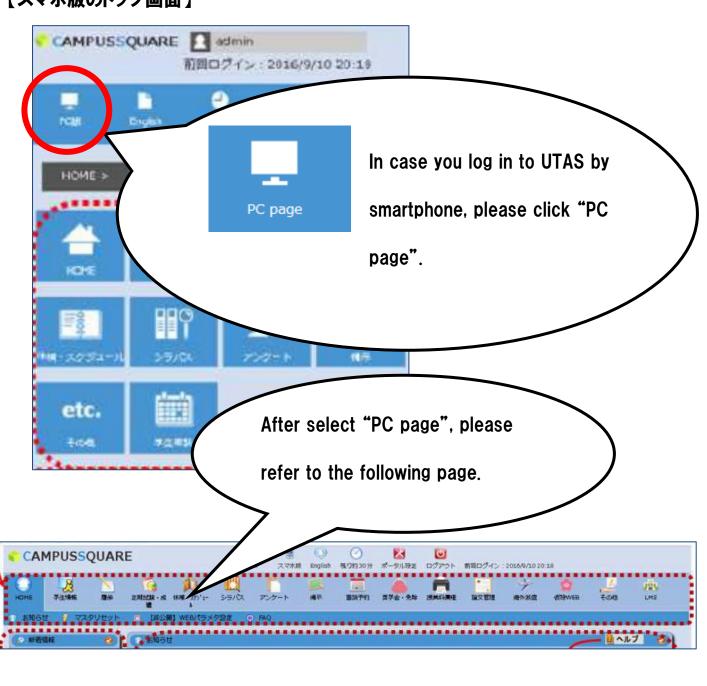

### The Method of Checking Selection Result of Tuition Fee Exemption at UTAS

Tuition Fee Exemption: please check the page at UTAS as bellow. URL: <u>https://utas.adm.u-tokyo.ac.jp/campusweb/</u>

- After logging in...

Please check the result of tuition fee exemption on **"PC page"**. In case you log in to UTAS by smartphone, please browse the website after you select "PC page".

# 【スマホ版のトップ画面】