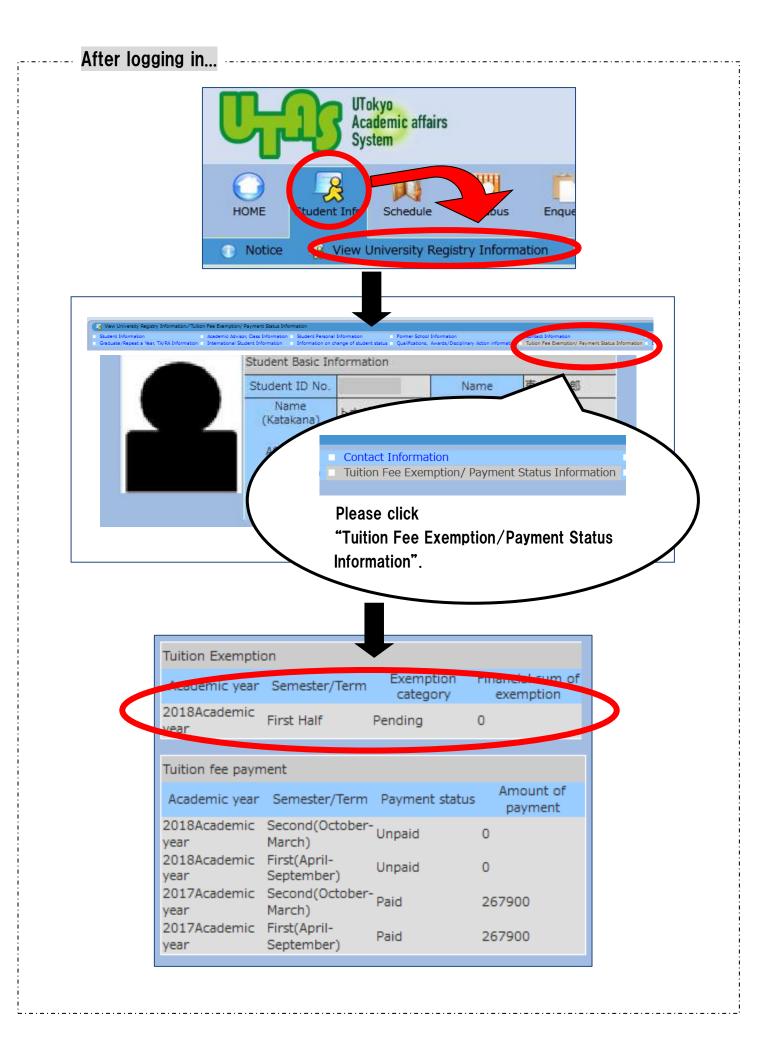

### The Method of Checking Selection Result of Tuition Fee Exemption at UTAS

Tuition Fee Exemption: please check the page at UTAS as bellow. URL: <u>https://utas.adm.u-tokyo.ac.jp/campusweb/</u>

- After logging in...

Please check the result of tuition fee exemption on **"PC page"**. In case you log in to UTAS by smartphone, please browse the website after you select "PC page".