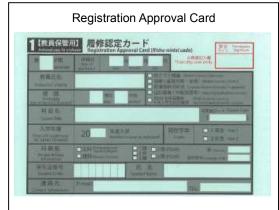

#### [at the PEAK/GPEAK Section] Administration Building 1F Counter No.2

- (3) Courses Requiring Instructor's Approval
- When HS III students enroll in courses for NS II students. (p.30 of the "PEAK Academic Handbook"
- Courses offered to April-entry students (p.32 of the "PEAK Academic Handbook".
  - To enroll in these courses, students must first receive the "Registration Approval Card" at the PEAK/GPEAK Section, fill in the form, receive the instructor's signature of approval, and then submit one part of the card to the instructor and the other part to the PEAK/GPEAK Section. Courses for which you have submitted the card

will be shown on your [Course Registration] screen on the UTask-Web within a week from the date of submission. Approval Cards are distributed from Sep. 26 (Mon).

<Submission Period of the Approval Form (to the PEAK/GPEAK section)>