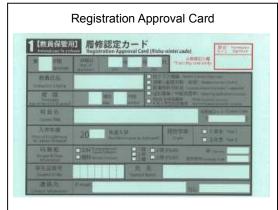

## [at the PEAK/GPEAK Section] Administration Building 1F Counter No.2

- (3) Courses Requiring Instructor's Approval
- When HS III students enroll in courses for NS II students. (p.40 of the "PEAK Academic Handbook" (published on AY2014))
- Courses offered to April-entry students (p.42 of the "PEAK Academic Handbook" (published on AY2014))
  - To enroll in these courses, students must first receive the "Registration Approval Card" at the PEAK/GPEAK Section, fill in the form, receive the instructor's signature of approval, and then submit one part of the card to the instructor and the other part to the PEAK/GPEAK Section.

Courses for which you have submitted the card will be shown on your [Course Registration] screen on the UTask-Web within a week from the date of submission. Approval Cards are distributed from Sep. 26 (Mon).