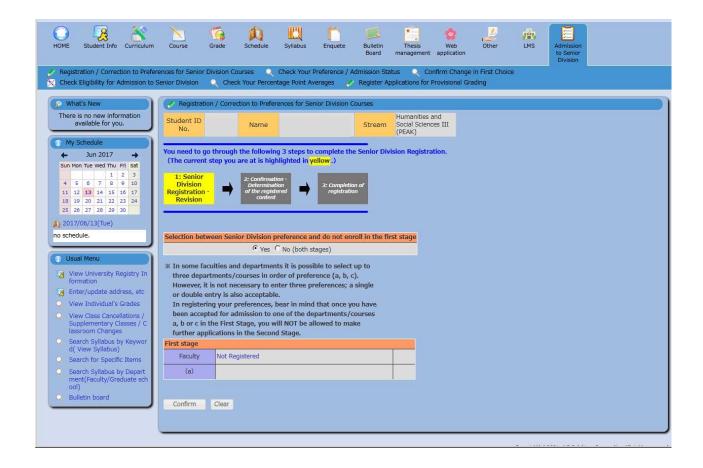

# Registering your Preference for Senior Division Admissions

You must register your preference for the Senior Division admissions through UTAS during the following registration period even though the course of matriculation has already been set at the time of enrollment.

### Registration period:

June 22 (Wed) 10:00 a.m. ∼ June 27 (Mon) 4:50 p.m. (JST)

- Registration/Correction to Preferences for Senior Division Courses
  Log into UTAS > Click "[Admission to Senior Division]" on the menu to select
  Click "[Registration / Correction to Preferences for Senior Division Courses]"
  - (1) Select "[Yes] (preference)" or "[No] (non-preference)".
    - \* "[Yes] (preference)" is the default option.