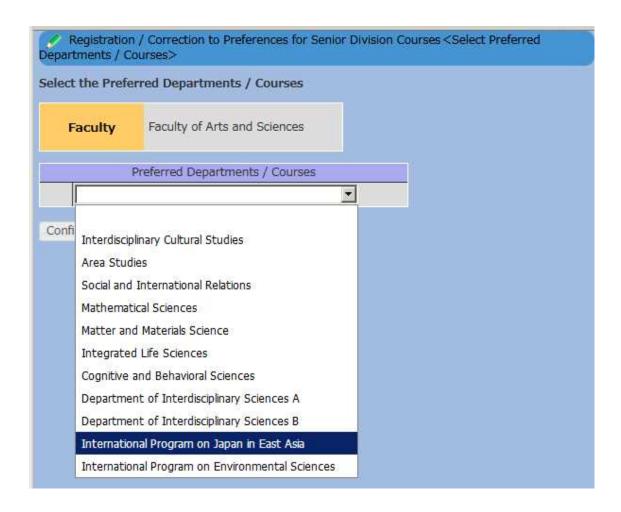

#### →Select as follows

HS III (PEAK): "International Program on Japan in East Asia"

NS II (PEAK): "International Program on Environmental Sciences"

(4) After selecting your preferred Departments/Courses, click "[Confirm]."