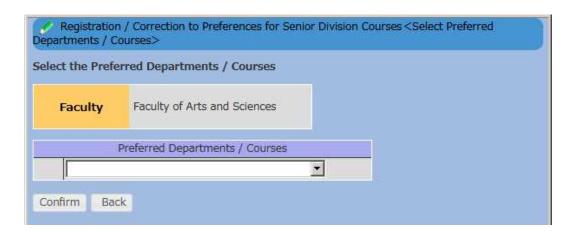

#### (3) Select Preferred Departments/Courses

#### →Select as follows

HS III (PEAK): "International Program on Japan in East Asia"

NS II (PEAK): "International Program on Environmental Sciences"

(4) After selecting your preferred Departments/Courses, click "[Confirm]."