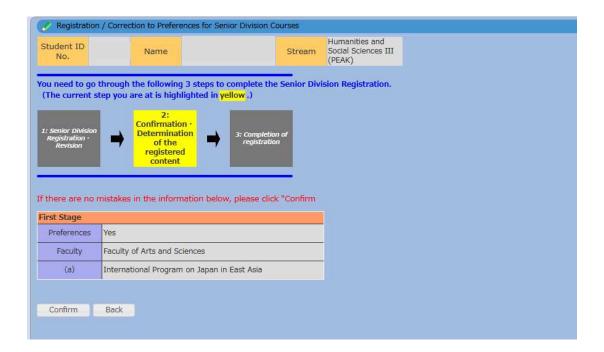

The department/course you select will appear on "Registration/Correction to Preferences for Senior Division Courses" screen.

2. Confirmation of Registration/Correction to Preferences for Senior Division Courses

If the registration details are correct, please click "[Confirm]."

If there is incomplete information, please click "[Back]" and "[Cancel]" next to preferred faculty to delete all faculty and departments/courses or click "[Cancel]" beside options (a) to delete individual departments/courses. To make changes, you will need to re-register and confirm again after the cancellation of your original selections.