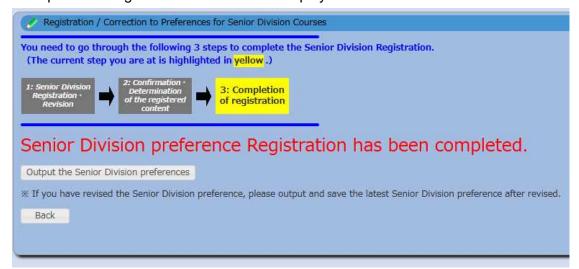

l Program on Environmental Sciences"



(4) After selecting your preferred Departments/Courses, click "[Confirm]."



The department/course you select will appear on "Registration/Correction to Preferences for Senior Division Courses" screen.



2. Confirmation of Registration/Correction to Preferences for Senior Division Courses

If the registration details are correct, please click "[Confirm]."

If there is incomplete information, please click "[Back]" and "[Cancel]" next to preferred faculty to delete all faculty and departments/courses or click "[Cancel]" beside options (a) to delete individual departments/courses. To make changes, you will need to re-register and confirm again after the cancellation of your original selections.



Completion of registration screen will be displayed.



## 3. Check Your Preference/ Admission Status

Click "[Admission to Senior Division]" > "[Check Your Preference / Admission Status]" on the menu to select.

| tudent ID No.                     |                     |                                             |                                   |                  |                     |
|-----------------------------------|---------------------|---------------------------------------------|-----------------------------------|------------------|---------------------|
| Name                              |                     |                                             |                                   |                  |                     |
| ne (Romaji)                       |                     |