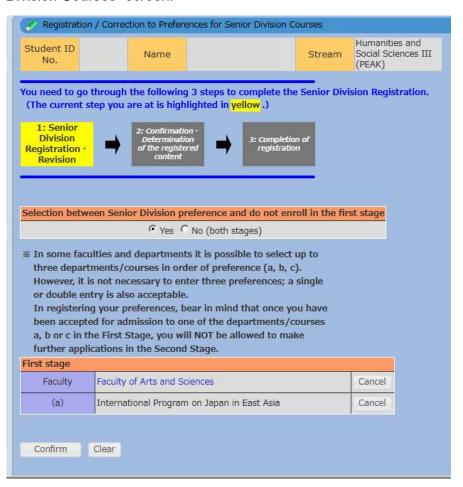

### Registration period:

June 22 (Wed) 10:00 a.m. ∼ June 27 (Mon) 4:50 p.m. (JST)

- Registration/Correction to Preferences for Senior Division Courses
  Log into UTAS > Click "[Admission to Senior Division]" on the menu to select
  Click "[Registration / Correction to Preferences for Senior Division Courses]"
  - (1) Select "[Yes] (preference)" or "[No] (non-preference)".
    - \* "[Yes] (preference)" is the default option.

The department/course you select will appear on "Registration/Correction to Preferences for Senior Division Courses" screen.

2. Confirmation of Registration/Correction to Preferences for Senior Division Courses

If the registration details are correct, please click "[Confirm]."

If there is incomplete information, please click "[Back]" and "[Cancel]" next to preferred faculty to delete all faculty and departments/courses or click "[Cancel]" beside options (a) to delete individual departments/courses. To make changes, you will need to re-register and confirm again after the cancellation of your original selections.