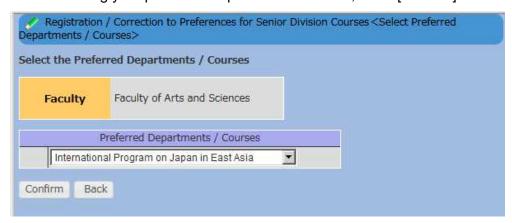

#### (2) Select the Faculty

→ Select "Faculty of Arts and Sciences"

After selecting your preferred faculty, please click "[Search]".

The faculty you selected will appear on "[Registration/Correction to Preferences for Senior Division Courses] <Select Preferred Departments/Courses>" screen.

#### (3) Select Preferred Departments/Courses

#### →Select as follows

HS III (PEAK): "International Program on Japan in East Asia"

NS II (PEAK): "International Program on Environmental Sciences"

(4) After selecting your preferred Departments/Courses, click "[Confirm]."