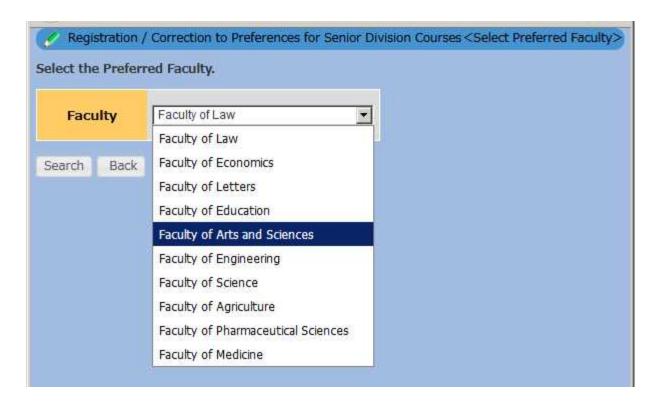

#### (2) Select the Faculty

→ Select "Faculty of Arts and Sciences"

After selecting your preferred faculty, please click "[Search]".

The faculty you selected will appear on "[Registration/Correction to Preferences for Senior Division Courses] <Select Preferred Departments/Courses>" screen.