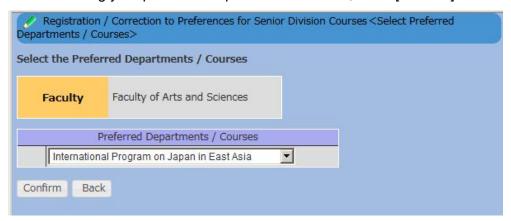

### (2) Select the Faculty

→ Select "Faculty of Arts and Sciences"

After selecting your preferred faculty, please click "[Search]".

The faculty you selected will appear on "[Registration/Correction to Preferences for Senior Division Courses] <Select Preferred Departments/Courses>" screen.

### (3) Select Preferred Departments/Courses

#### →Select as follows

HS III (PEAK): "International Program on Japan in East Asia"

NS II (PEAK): "International Program on Environmental Sciences"

(4) After selecting your preferred Departments/Courses, click "[Confirm]."