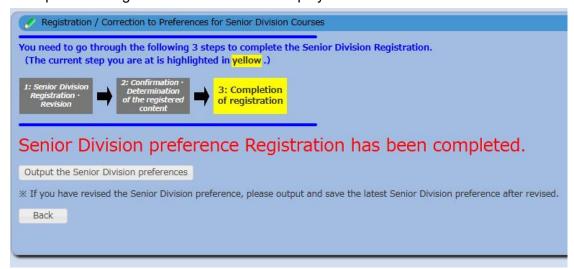

l Program on Environmental Sciences"



(4) After selecting your preferred Departments/Courses, click "[Confirm]."



The department/course you select will appear on "Registration/Correction to Preferences for Senior Division Courses" screen.



2. Confirmation of Registration/Correction to Preferences for Senior Division Courses

If the registration details are correct, please click "[Confirm]."

If there is incomplete information, please click "[Back]" and "[Cancel]" next to preferred faculty to delete all faculty and departments/courses or click "[Cancel]" beside options (a) to delete individual departments/courses. To make changes, you will need to re-register and confirm again after the cancellation of your original selections.



Completion of registration screen will be displayed.





## 3. Check Your Preference/ Admission Status

Click "[Admission to Senior Division]" > "[Check Your Preference / Admission Status]" on the menu to select.

| tudent ID No.                      |                       |                 |                             |                   |                     |
|------------------------------------|-----------------------|-----------------|-----------------------------|-------------------|---------------------|
| Name                               |                       |                 |                             |                   |                     |
| lame (Romaji)                      |                       |                 |                             |                   |                     |
| Class H