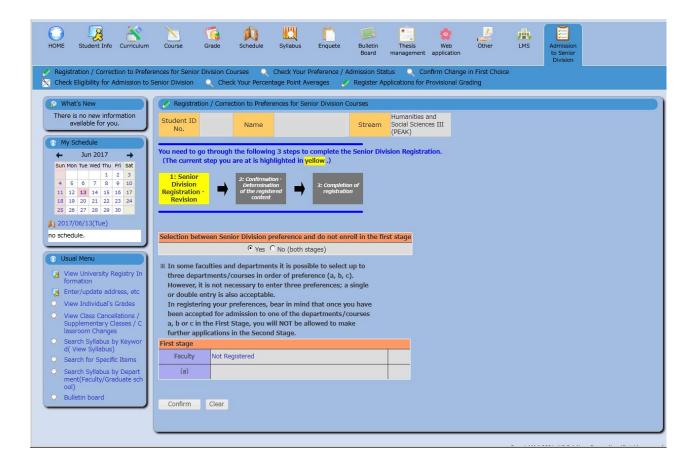

# Registering your Preference for Senior Division Admissions

PEAK students must register the preference for the Senior Division admissions through UTAS during the following registration period even though the course of matriculation has already been set at the time of enrollment.

#### Registration period:

June 23 (Mon) 10:00 a.m.  $\sim$  June 26 (Thu) 4:50 p.m. (JST)

- Registration/Correction to Preferences for Senior Division Courses
  Log into UTAS > Click "[Admission to Senior Division]" on the menu to select
  Click "[Registration / Correction to Preferences for Senior Division Courses]"
  - (1) Select "[Yes] (preference)" or "[No] (non-preference)".
    - \* "[Yes] (preference)" is the default option.