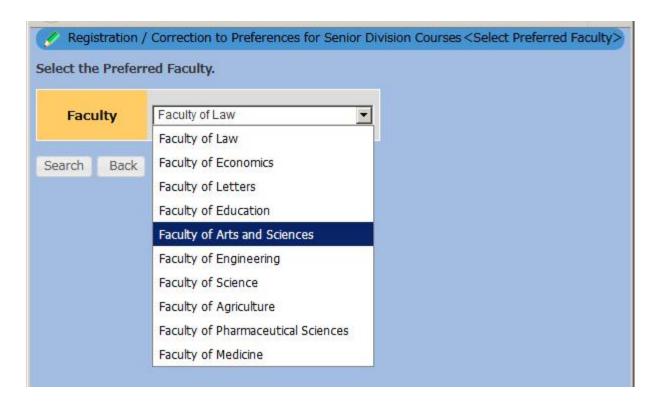

### (2) Select the Faculty

→ Select "Faculty of Arts and Sciences"

After selecting your preferred faculty, please click "[Search]".

The faculty you selected will appear on "[Registration/Correction to Preferences for Senior Division Courses] <Select Preferred Departments/Courses>" screen.