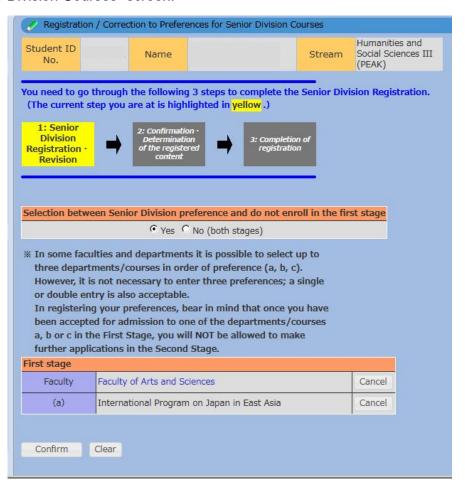

#### Registration period:

June 23 (Mon) 10:00 a.m.  $\sim$  June 26 (Thu) 4:50 p.m. (JST)

- Registration/Correction to Preferences for Senior Division Courses
  Log into UTAS > Click "[Admission to Senior Division]" on the menu to select
  Click "[Registration / Correction to Preferences for Senior Division Courses]"
  - (1) Select "[Yes] (preference)" or "[No] (non-preference)".
    - \* "[Yes] (preference)" is the default option.

The department/course you select will appear on "Registration/Correction to Preferences for Senior Division Courses" screen.

2. Confirmation of Registration/Correction to Preferences for Senior Division Courses

If the registration details are correct, please click "[Confirm]."

If there is incomplete information, please click "[Back]" and "[Cancel]" next to preferred faculty to delete all faculty and departments/courses or click "[Cancel]" beside options (a) to delete individual departments/courses. To make changes, you will need to re-register and confirm again after the cancellation of your original selections.