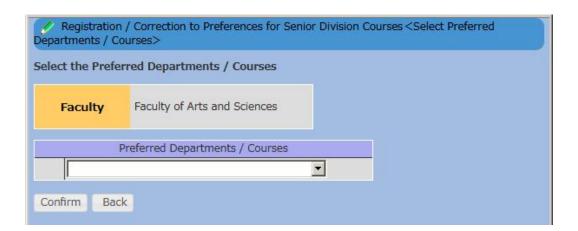

matriculation has already been set at the time of enrollment.

#### Registration period:

June 23 (Mon) 10:00 a.m.  $\sim$  June 26 (Thu) 4:50 p.m. (JST)

- Registration/Correction to Preferences for Senior Division Courses
  Log into UTAS > Click "[Admission to Senior Division]" on the menu to select
  Click "[Registration / Correction to Preferences for Senior Division Courses]"
  - (1) Select "[Yes] (preference)" or "[No] (non-preference)".
    - \* "[Yes] (preference)" is the default option.



### (2) Select the Faculty

→ Select "Faculty of Arts and Sciences"



After selecting your preferred faculty, please click "[Search]".

The faculty you selected will appear on "[Registration/Correction to Preferences for Senior Division Courses] <Select Preferred Departments/Courses>" screen.



### (3) Select Preferred Departments/Courses

#### →Select as follows

HS III (PEAK): "International Program on Japan in East Asia"

NS II (PEAK): "International Program on Environmental Sciences"



(4) After selecting your preferred Departments/Courses, click "[Confirm]."



The department/course you select will appear on "Registration/Correction to Preferences for Senior Division Courses" screen.



2. Confirmation of Registration/Correction to Preferences for Senior Division Courses

If the registration details are correct, please click "[Confirm]."

If there is incomplete information, please click "[Back]" and "[Cancel]" next to preferred faculty to delete all faculty and departments/courses or click "[Cancel]" beside options (a) to delete individual departments/courses. To make cha