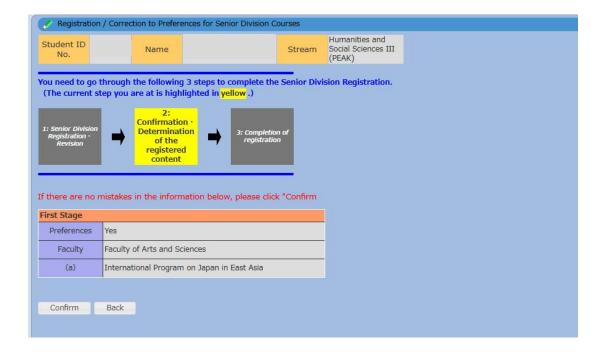

The department/course you select will appear on "Registration/Correction to Preferences for Senior Division Courses" screen.

2. Confirmation of Registration/Correction to Preferences for Senior Division Courses

If the registration details are correct, please click "[Confirm]."

If there is incomplete information, please click "[Back]" and "[Cancel]" next to preferred faculty to delete all faculty and departments/courses or click "[Cancel]" beside options (a) to delete individual departments/courses. To make changes, you will need to re-register and confirm again after the cancellation of your original selections.