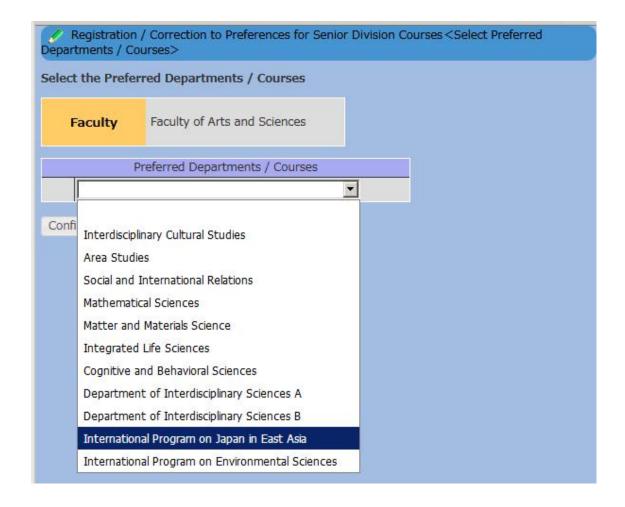

### (3) Select Preferred Departments/Courses

#### →Select as follows

HS III (PEAK): "International Program on Japan in East Asia"

NS II (PEAK): "International Program on Environmental Sciences"

(4) After selecting your preferred Departments/Courses, click "[Confirm]."