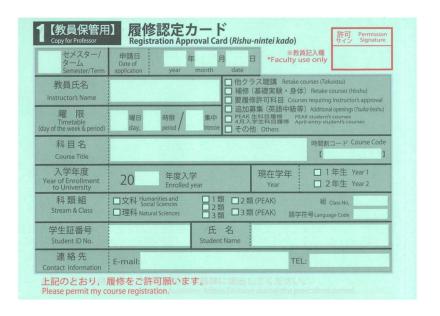

#### Instructor's Signature for Approval on "Registration Approval Card"

Allow plenty of time to obtain his/her signature and meet the deadline below. There may be cases where faculty members have no/few classes for Intensive Courses or others during the submission period. <u>Late submission will not be accepted in any cases.</u>

#### When Registering for Retake Courses (Takurasu)

Be sure to submit "Registration Approval Card" with the signature of the course instructor to the PEAK/GPEAK Section (Counter No.2, 1F, Administration Bldg.) by the deadline. Please note that Registration for Retake Courses on UTAS became unnecessary from 2018 Semester.

### <Submission Period of the Approval Card (to the PEAK/GPEAK Section)>

For S Semester/S1 Term Courses: Apr. 13 (Fri) – May 1 (Tue) 4:50 p.m.

For S2 Term Courses: <u>Jun. 13 (Wed) – Jun. 18 (Mon) 4:50 p.m.</u>