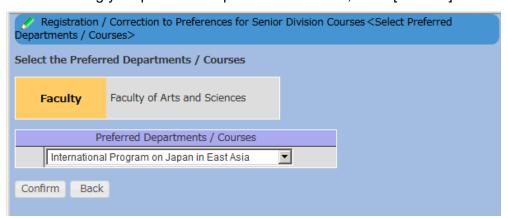

#### (2) Select the Faculty

→ Select "Faculty of Arts and Sciences"

After selecting your preferred faculty, please click "[Search]".

The faculty you selected will appear on "[Registration/Correction to Preferences for Senior Division Courses] <Select Preferred Departments/Courses>" screen.

### (3) Select Preferred Departments/Courses

#### →Select as follows

HS III (PEAK): "International Program on Japan in East Asia"

NS II (PEAK): "International Program on Environmental Sciences"

(4) After selecting your preferred Departments/Courses, click "[Confirm]."