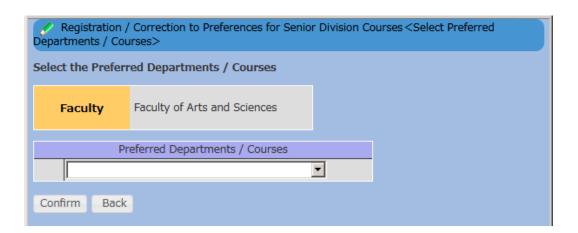

atriculation has already been set at the time of enrollment.

#### Registration period:

June 20 (Thu) 10:00 a.m.  $\sim$  June 25 (Tue) 4:50 p.m. (JST)

- Registration/Correction to Preferences for Senior Division Courses
  Log into UTAS > Click "[Admission to Senior Division]" on the menu to select
  Click "[Registration / Correction to Preferences for Senior Division Courses]"
  - (1) Select "[Yes] (preference)" or "[No] (non-preference)".
    - \* "[Yes] (preference)" is the default option.



#### (2) Select the Faculty

→ Select "Faculty of Arts and Sciences"



After selecting your preferred faculty, please click "[Search]".

The faculty you selected will appear on "[Registration/Correction to Preferences for Senior Division Courses] <Select Preferred Departments/Courses>" screen.



### (3) Select Preferred Departments/Courses

#### →Select as follows

HS III (PEAK): "International Program on Japan in East Asia"

NS II (PEAK): "International Program on Environmental Sciences"



(4) After selecting your preferred Departments/Courses, click "[Confirm]."



The department/course you select will appear on "Registration/Correction to Preferences for Senior Division Courses" screen.



2. Confirmation of Registration/Correction to Preferences for Senior Division Courses

If the registration details are correct, please click "[Confirm]."

If there is incomplete information, please click "[Back]" and "[Cancel]" next to preferred faculty to delete all faculty and departments/courses or click "[Cancel]" beside options (a) to delete individual departments/courses. To make cha