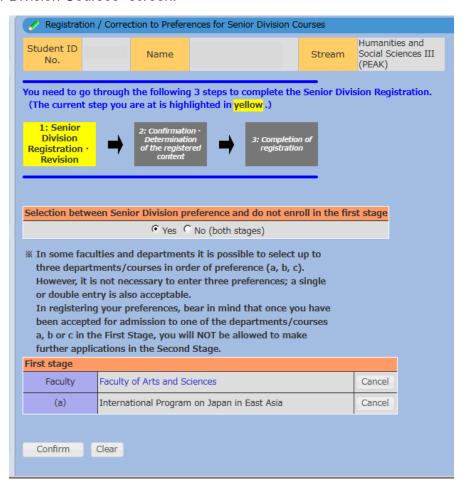

#### Registration period:

June 20 (Thu) 10:00 a.m.  $\sim$  June 25 (Tue) 4:50 p.m. (JST)

- Registration/Correction to Preferences for Senior Division Courses
  Log into UTAS > Click "[Admission to Senior Division]" on the menu to select
  Click "[Registration / Correction to Preferences for Senior Division Courses]"
  - (1) Select "[Yes] (preference)" or "[No] (non-preference)".
    - \* "[Yes] (preference)" is the default option.

The department/course you select will appear on "Registration/Correction to Preferences for Senior Division Courses" screen.

2. Confirmation of Registration/Correction to Preferences for Senior Division Courses

If the registration details are correct, please click "[Confirm]."

If there is incomplete information, please click "[Back]" and "[Cancel]" next to preferred faculty to delete all faculty and departments/courses or click "[Cancel]" beside options (a) to delete individual departments/courses. To make changes, you will need to re-register and confirm again after the cancellation of your original selections.