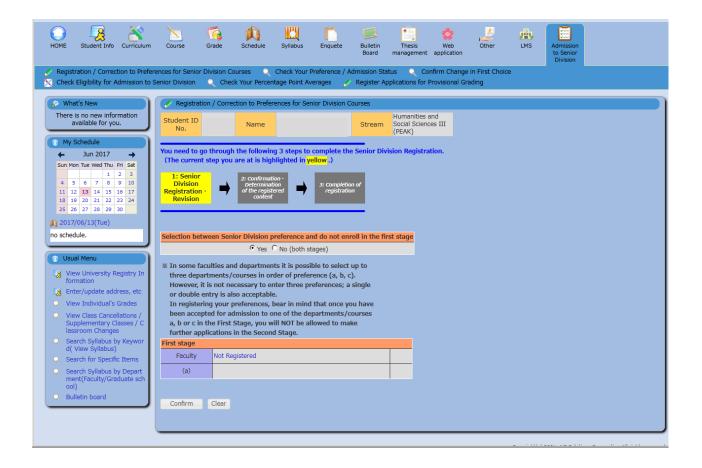

# Registering your Preference for Senior Division Admissions

You must register your preference for the Senior Division admissions through UTAS during the following registration period even though the course of matriculation has already been set at the time of enrollment.

#### Registration period:

June 20 (Thu) 10:00 a.m.  $\sim$  June 25 (Tue) 4:50 p.m. (JST)

- Registration/Correction to Preferences for Senior Division Courses
  Log into UTAS > Click "[Admission to Senior Division]" on the menu to select
  Click "[Registration / Correction to Preferences for Senior Division Courses]"
  - (1) Select "[Yes] (preference)" or "[No] (non-preference)".
    - \* "[Yes] (preference)" is the default option.