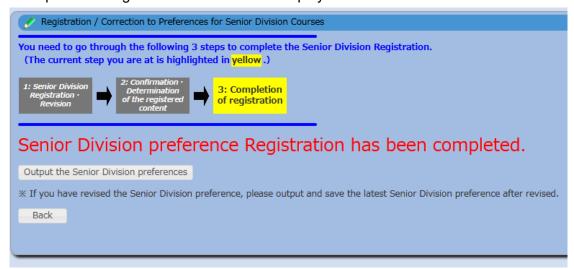

l Program on Environmental Sciences"



(4) After selecting your preferred Departments/Courses, click "[Confirm]."



The department/course you select will appear on "Registration/Correction to Preferences for Senior Division Courses" screen.



2. Confirmation of Registration/Correction to Preferences for Senior Division Courses

If the registration details are correct, please click "[Confirm]."

If there is incomplete information, please click "[Back]" and "[Cancel]" next to preferred faculty to delete all faculty and departments/courses or click "[Cancel]" beside options (a) to delete individual departments/courses. To make changes, you will need to re-register and confirm again after the cancellation of your original selections.



Completion of registration screen will be displayed.





## 3. Check Your Preference/ Admission Status

Click "[Admission to Senior Division]" > "[Check Your Preference / Admission Status]" on the menu to select.

| `                                 | elelelic            | e / Admission Sta | itus               |                  |           |                  |
|-----------------------------------|---------------------|-------------------|--------------------|------------------|-----------|------------------|
| tudent ID No.                     |                     |                   |                    |                  |           |                  |
| Name                              |                     |                   |                    |                  |           |                  |
| ame (Romaji)