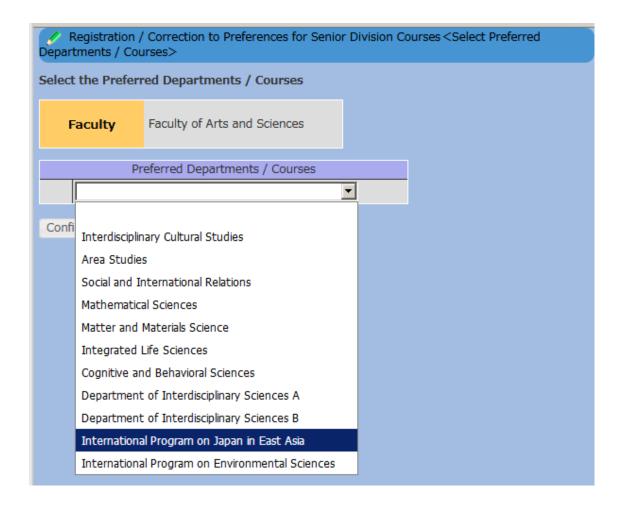

#### →Select as follows

HS III (PEAK): "International Program on Japan in East Asia"

NS II (PEAK): "International Program on Environmental Sciences"

(4) After selecting your preferred Departments/Courses, click "[Confirm]."