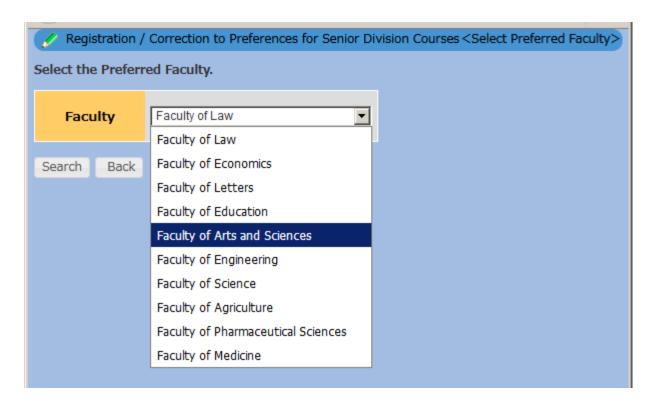

#### (2) Select the Faculty

→ Select "Faculty of Arts and Sciences"

After selecting your preferred faculty, please click "[Search]".

The faculty you selected will appear on "[Registration/Correction to Preferences for Senior Division Courses] <Select Preferred Departments/Courses>" screen.