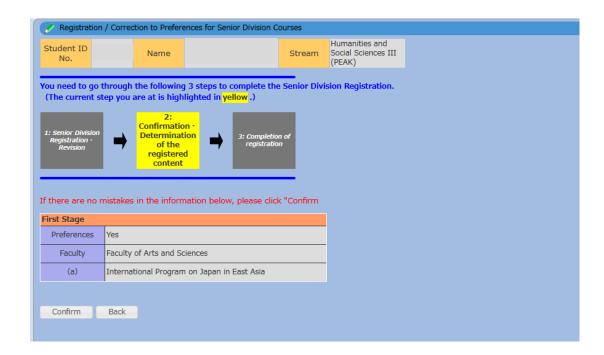

The department/course you select will appear on "Registration/Correction to Preferences for Senior Division Courses" screen.

2. Confirmation of Registration/Correction to Preferences for Senior Division Courses

If the registration details are correct, please click "[Confirm]."

If there is incomplete information, please click "[Back]" and "[Cancel]" next to preferred faculty to delete all faculty and departments/courses or click "[Cancel]" beside options (a) to delete individual departments/courses. To make changes, you will need to re-register and confirm again after the cancellation of your original selections.