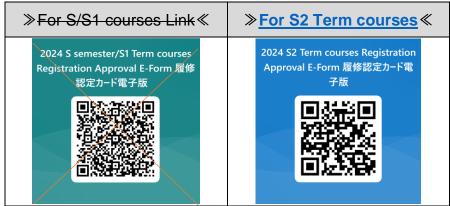

## ■ Step-by-step procedure

1. Please access to Microsoft Forms below (URL or QR code) and fill in the form with necessary information regarding the course you wish to register.

%Please login using your username(Your 10 digit <a href="mailto:ID@utac.u-tokyo.ac.jp">ID@utac.u-tokyo.ac.jp</a>) and password (same as UTokyo Account)

## ■ Submission Period of the Approval Form Registration

For S Semester/S1 Term: Apr.5 (Fri) – May.7 (Tue) 4:50 p.m.
For S2 Term: Jun.3 (Mon) –Jun.14 (Fri) 4:50 p.m.

Registration outside these dates is unacceptable under any circumstances.