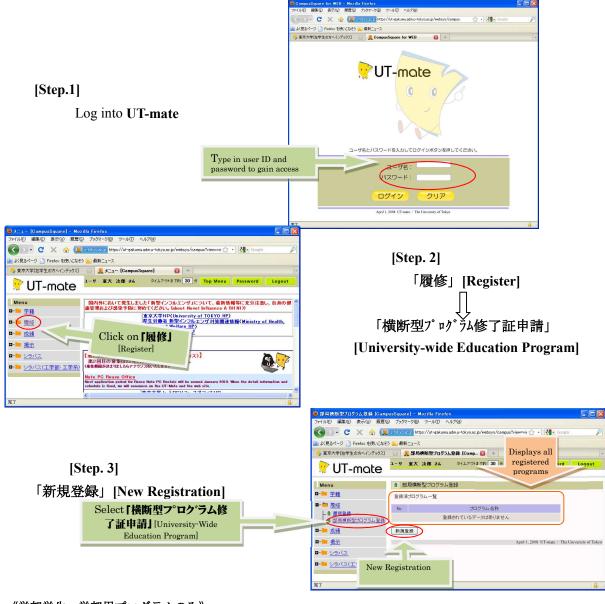

- Application Method Apply through UT-mate (see separate sheet for details)
- Application Period <u>Monday, May 1 to Monday, May 22, 2017</u>

• Web Application for University-wide Education Programs using UT-mate

《学部学生:学部用プログラムのみ》 Undergraduates: displays only programs for undergraduates

《大学院学生:学部用・大学院用プログラム》 Graduates: both undergraduate and graduate programs are displayed