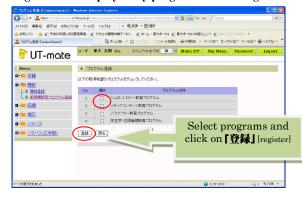

| ファイルシ 編集(日) 表示(の) お気に入り  | (A) 9-14   | ) NHM        | 9 × 🗞 ata - 📸 isat                                          |          |
|--------------------------|------------|--------------|-------------------------------------------------------------|----------|
| 🊖 お死に入り 🛛 🎪 🔊 平成23年度に伴る3 | RICHIA.    | ) F90110     | 録説攻略データイニ ● ホーム - 東大ボータル ● 東大ボータル(本部メニュー) ● Web スライス ギャッツー・ |          |
| 見 7075L登録 [CempusSquere] |            | 0            | オーム物 ・ 🗟 フィードリー・ニュール組織し 🚔 印刷 🕑 ・ ページ 🕲・ セーフティ 🕲・ ツール 🔍 ・ 📦  | 1170) •  |
| 🥐 UT-mate                | ユーザ        | 東大 太         | 部 さん タイムアの注て約 28 分 Menu Off Top Menu Password I             | ogout    |
| Menu                     | ◎ プログラム登録  |              |                                                             |          |
|                          | េការី      | 混会ない         | カリラムをチェックしてください。                                            |          |
| =- 💳 國修                  | 3,4 1 9040 | internances. | NI ) ME I 1990 ( 0.001.                                     |          |
| - 0 Distat               | No.        | 選択           | プログラム名称                                                     |          |
| L @ <u>部局換新型プログラム登録</u>  | t          |              | ジェロントロジー教育プログラム                                             |          |
| ■- = 成績                  | 2          |              | メディアコンテンツ牧育プログラム                                            |          |
| <b></b>                  | 3          |              | パリアフリー教育プログラム                                               |          |
| ローロ シラバス                 | 4          |              | 死生学・応用論理教育プログラム                                             |          |
| ■-■ <u>22バス(正学部)</u>     | 5          |              | 日本・アジア学教育プログラム                                              |          |
|                          | 6          |              | 満洋学院教育プログラム                                                 |          |
|                          | 7          |              | デジタル・ヒューマニティズ教育プログラム                                        |          |
|                          | 3          |              | 科学技術イノベーション政策の科学教育プログラム                                     |          |
|                          | 發緯         | 戻る           |                                                             |          |
|                          |            |              | April 1, 2008. UT-mate / The University                     | of Tokyo |